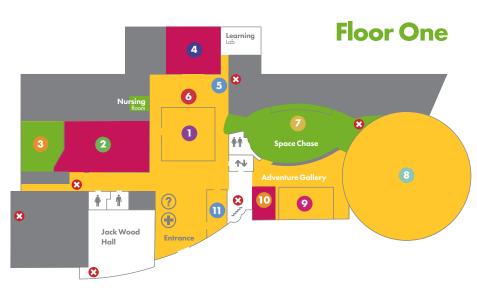

## **Sensory Guide**

| 0                                | <b>Destination Exploration</b> (ages 0–5)<br>A place for our littlest scientists to play and explore.                                                                                                                                                                                                                                                                                                                                                                                                                                                |
|----------------------------------|------------------------------------------------------------------------------------------------------------------------------------------------------------------------------------------------------------------------------------------------------------------------------------------------------------------------------------------------------------------------------------------------------------------------------------------------------------------------------------------------------------------------------------------------------|
| 2                                | <b>soundBox</b><br>Immersive, hands-on music and sound exhibit with 15 unique<br>experiences.                                                                                                                                                                                                                                                                                                                                                                                                                                                        |
| 3                                | Innovation Incubator (i2)<br>Our high-tech maker space with 3D printers and laser cutters.                                                                                                                                                                                                                                                                                                                                                                                                                                                           |
| 4                                | <b>South Gallery</b><br>Catch the latest temporary exhibition before it leaves!                                                                                                                                                                                                                                                                                                                                                                                                                                                                      |
| 5                                | <b>Physics of Light</b><br>Explore wavelengths and color on our giant light bright wall.                                                                                                                                                                                                                                                                                                                                                                                                                                                             |
| 6                                | Lever Car<br>Test your strength by lifting an entire electric car in this<br>experience generously sponsored by Nissan.                                                                                                                                                                                                                                                                                                                                                                                                                              |
| 7                                | <b>Solar System Survey</b><br>Take a walk through our solar system.                                                                                                                                                                                                                                                                                                                                                                                                                                                                                  |
| 8                                | <b>Sudekum Planetarium</b><br>See the universe and beyond in our world-class planetarium.                                                                                                                                                                                                                                                                                                                                                                                                                                                            |
| 9                                | <b>Kinetic Climber</b> (Currently closed)<br>Eight unique climbing elements for visitors of all ages.                                                                                                                                                                                                                                                                                                                                                                                                                                                |
| 10                               | Max Flight: Full Motion Simulator (weight & height restrictions)<br>A gravity-defying adventure for thrill-seekers.                                                                                                                                                                                                                                                                                                                                                                                                                                  |
|                                  |                                                                                                                                                                                                                                                                                                                                                                                                                                                                                                                                                      |
| 0                                | <b>Gift Shop</b><br>Find unique games, cool activities, and STEAM resources.                                                                                                                                                                                                                                                                                                                                                                                                                                                                         |
| 1                                |                                                                                                                                                                                                                                                                                                                                                                                                                                                                                                                                                      |
|                                  | Find unique games, cool activities, and STEAM resources.         Adventure Tower         Scale 6 levels of interactive science fun to reach a breathtaking view                                                                                                                                                                                                                                                                                                                                                                                      |
| 12                               | Find unique games, cool activities, and STEAM resources.<br>Adventure Tower<br>Scale 6 levels of interactive science fun to reach a breathtaking view<br>of Nashville's skyline. (Heart Level Closed)<br>BodyQuest                                                                                                                                                                                                                                                                                                                                   |
| 12                               | Find unique games, cool activities, and STEAM resources.  Adventure Tower Scale 6 levels of interactive science fun to reach a breathtaking view of Nashville's skyline. (Heart Level Closed)  BodyQuest Venture through the body's systems. Nature's Forces                                                                                                                                                                                                                                                                                         |
| 12<br>13<br>14                   | Find unique games, cool activities, and STEAM resources.<br>Adventure Tower<br>Scale 6 levels of interactive science fun to reach a breathtaking view<br>of Nashville's skyline. (Heart Level Closed)<br>BodyQuest<br>Venture through the body's systems.<br>Nature's Forces<br>Touch a tornado and start a tsunami.<br>The Test Zone                                                                                                                                                                                                                |
| 12<br>13<br>14<br>15             | Find unique games, cool activities, and STEAM resources.  Adventure Tower Scale 6 levels of interactive science fun to reach a breathtaking view of Nashville's skyline. (Heart Level Closed)  BodyQuest Venture through the body's systems.  Nature's Forces Touch a tornado and start a tsunami.  The Test Zone Learn about friction, speed, and collision in this crash-tastic space. Bottle Rocket Cars                                                                                                                                          |
| 12<br>13<br>14<br>15             | Find unique games, cool activities, and STEAM resources.<br>Adventure Tower<br>Scale 6 levels of interactive science fun to reach a breathtaking view<br>of Nashville's skyline. (Heart Level Closed)<br>BodyQuest<br>Venture through the body's systems.<br>Nature's Forces<br>Touch a tornado and start a tsunami.<br>The Test Zone<br>Learn about friction, speed, and collision in this crash-tastic space.<br>Bottle Rocket Cars<br>Build and blast off down the runway.<br>EY Sensory Room                                                     |
| 12<br>13<br>14<br>15<br>16<br>17 | Find unique games, cool activities, and STEAM resources.  Adventure Tower Scale 6 levels of interactive science fun to reach a breathtaking view of Nashville's skyline. (Heart Level Closed)  BodyQuest Venture through the body's systems.  Nature's Forces Touch a tornado and start a tsunami.  The Test Zone Learn about friction, speed, and collision in this crash-tastic space.  Bottle Rocket Cars Build and blast off down the runway.  EY Sensory Room Dedicated space for adventurers experiencing sensory sensitivities. Infinium Room |