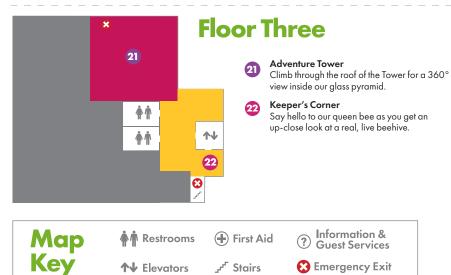

## **Sensory Guide**

| 0                                | <b>Destination Exploration</b> (ages 0–5)<br>A place for our littlest scientists to play and explore.                                                                                                                                                                                                                                                                                                                                                                                                                                                |
|----------------------------------|------------------------------------------------------------------------------------------------------------------------------------------------------------------------------------------------------------------------------------------------------------------------------------------------------------------------------------------------------------------------------------------------------------------------------------------------------------------------------------------------------------------------------------------------------|
| 2                                | <b>soundBox</b><br>Immersive, hands-on music and sound exhibit with 15 unique<br>experiences.                                                                                                                                                                                                                                                                                                                                                                                                                                                        |
| 3                                | Innovation Incubator (i2)<br>Our high-tech maker space with 3D printers and laser cutters.                                                                                                                                                                                                                                                                                                                                                                                                                                                           |
| 4                                | <b>South Gallery</b><br>Catch the latest temporary exhibition before it leaves!                                                                                                                                                                                                                                                                                                                                                                                                                                                                      |
| 5                                | <b>Physics of Light</b><br>Explore wavelengths and color on our giant light bright wall.                                                                                                                                                                                                                                                                                                                                                                                                                                                             |
| 6                                | Lever Car<br>Test your strength by lifting an entire electric car in this<br>experience generously sponsored by Nissan.                                                                                                                                                                                                                                                                                                                                                                                                                              |
| 7                                | <b>Solar System Survey</b><br>Take a walk through our solar system.                                                                                                                                                                                                                                                                                                                                                                                                                                                                                  |
| 8                                | <b>Sudekum Planetarium</b><br>See the universe and beyond in our world-class planetarium.                                                                                                                                                                                                                                                                                                                                                                                                                                                            |
| 9                                | <b>Kinetic Climber</b> (Currently closed)<br>Eight unique climbing elements for visitors of all ages.                                                                                                                                                                                                                                                                                                                                                                                                                                                |
| 10                               | Max Flight: Full Motion Simulator (weight & height restrictions)<br>A gravity-defying adventure for thrill-seekers.                                                                                                                                                                                                                                                                                                                                                                                                                                  |
|                                  |                                                                                                                                                                                                                                                                                                                                                                                                                                                                                                                                                      |
| 0                                | <b>Gift Shop</b><br>Find unique games, cool activities, and STEAM resources.                                                                                                                                                                                                                                                                                                                                                                                                                                                                         |
| 1                                |                                                                                                                                                                                                                                                                                                                                                                                                                                                                                                                                                      |
|                                  | Find unique games, cool activities, and STEAM resources.         Adventure Tower         Scale 6 levels of interactive science fun to reach a breathtaking view                                                                                                                                                                                                                                                                                                                                                                                      |
| 12                               | Find unique games, cool activities, and STEAM resources.<br>Adventure Tower<br>Scale 6 levels of interactive science fun to reach a breathtaking view<br>of Nashville's skyline. (Heart Level Closed)<br>BodyQuest                                                                                                                                                                                                                                                                                                                                   |
| 12                               | Find unique games, cool activities, and STEAM resources.  Adventure Tower Scale 6 levels of interactive science fun to reach a breathtaking view of Nashville's skyline. (Heart Level Closed)  BodyQuest Venture through the body's systems. Nature's Forces                                                                                                                                                                                                                                                                                         |
| 12<br>13<br>14                   | Find unique games, cool activities, and STEAM resources.<br>Adventure Tower<br>Scale 6 levels of interactive science fun to reach a breathtaking view<br>of Nashville's skyline. (Heart Level Closed)<br>BodyQuest<br>Venture through the body's systems.<br>Nature's Forces<br>Touch a tornado and start a tsunami.<br>The Test Zone                                                                                                                                                                                                                |
| 12<br>13<br>14<br>15             | Find unique games, cool activities, and STEAM resources.  Adventure Tower Scale 6 levels of interactive science fun to reach a breathtaking view of Nashville's skyline. (Heart Level Closed)  BodyQuest Venture through the body's systems.  Nature's Forces Touch a tornado and start a tsunami.  The Test Zone Learn about friction, speed, and collision in this crash-tastic space. Bottle Rocket Cars                                                                                                                                          |
| 12<br>13<br>14<br>15             | Find unique games, cool activities, and STEAM resources.<br>Adventure Tower<br>Scale 6 levels of interactive science fun to reach a breathtaking view<br>of Nashville's skyline. (Heart Level Closed)<br>BodyQuest<br>Venture through the body's systems.<br>Nature's Forces<br>Touch a tornado and start a tsunami.<br>The Test Zone<br>Learn about friction, speed, and collision in this crash-tastic space.<br>Bottle Rocket Cars<br>Build and blast off down the runway.<br>EY Sensory Room                                                     |
| 12<br>13<br>14<br>15<br>16<br>17 | Find unique games, cool activities, and STEAM resources.  Adventure Tower Scale 6 levels of interactive science fun to reach a breathtaking view of Nashville's skyline. (Heart Level Closed)  BodyQuest Venture through the body's systems.  Nature's Forces Touch a tornado and start a tsunami.  The Test Zone Learn about friction, speed, and collision in this crash-tastic space.  Bottle Rocket Cars Build and blast off down the runway.  EY Sensory Room Dedicated space for adventurers experiencing sensory sensitivities. Infinium Room |