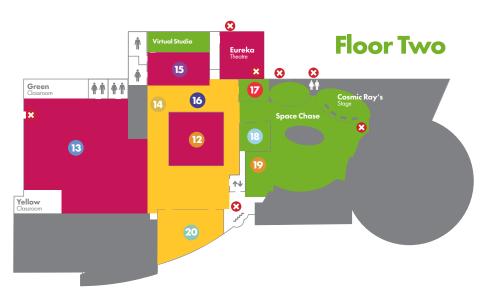

## **Sensory Guide**

| 0                                | <b>Destination Exploration</b> (ages 0–5)<br>A place for our littlest scientists to play and explore.                                                                                                                                                                                                                                                                                                                                                                                                                                                |
|----------------------------------|------------------------------------------------------------------------------------------------------------------------------------------------------------------------------------------------------------------------------------------------------------------------------------------------------------------------------------------------------------------------------------------------------------------------------------------------------------------------------------------------------------------------------------------------------|
| 2                                | <b>soundBox</b><br>Immersive, hands-on music and sound exhibit with 15 unique<br>experiences.                                                                                                                                                                                                                                                                                                                                                                                                                                                        |
| 3                                | Innovation Incubator (i2)<br>Our high-tech maker space with 3D printers and laser cutters.                                                                                                                                                                                                                                                                                                                                                                                                                                                           |
| 4                                | <b>South Gallery</b><br>Catch the latest temporary exhibition before it leaves!                                                                                                                                                                                                                                                                                                                                                                                                                                                                      |
| 5                                | <b>Physics of Light</b><br>Explore wavelengths and color on our giant light bright wall.                                                                                                                                                                                                                                                                                                                                                                                                                                                             |
| 6                                | Lever Car<br>Test your strength by lifting an entire electric car in this<br>experience generously sponsored by Nissan.                                                                                                                                                                                                                                                                                                                                                                                                                              |
| 7                                | <b>Solar System Survey</b><br>Take a walk through our solar system.                                                                                                                                                                                                                                                                                                                                                                                                                                                                                  |
| 8                                | <b>Sudekum Planetarium</b><br>See the universe and beyond in our world-class planetarium.                                                                                                                                                                                                                                                                                                                                                                                                                                                            |
| 9                                | <b>Kinetic Climber</b> (Currently closed)<br>Eight unique climbing elements for visitors of all ages.                                                                                                                                                                                                                                                                                                                                                                                                                                                |
| 10                               | Max Flight: Full Motion Simulator (weight & height restrictions)<br>A gravity-defying adventure for thrill-seekers.                                                                                                                                                                                                                                                                                                                                                                                                                                  |
|                                  |                                                                                                                                                                                                                                                                                                                                                                                                                                                                                                                                                      |
| 0                                | <b>Gift Shop</b><br>Find unique games, cool activities, and STEAM resources.                                                                                                                                                                                                                                                                                                                                                                                                                                                                         |
| 1                                |                                                                                                                                                                                                                                                                                                                                                                                                                                                                                                                                                      |
|                                  | Find unique games, cool activities, and STEAM resources.         Adventure Tower         Scale 6 levels of interactive science fun to reach a breathtaking view                                                                                                                                                                                                                                                                                                                                                                                      |
| 12                               | Find unique games, cool activities, and STEAM resources.<br>Adventure Tower<br>Scale 6 levels of interactive science fun to reach a breathtaking view<br>of Nashville's skyline. (Heart Level Closed)<br>BodyQuest                                                                                                                                                                                                                                                                                                                                   |
| 12                               | Find unique games, cool activities, and STEAM resources.  Adventure Tower Scale 6 levels of interactive science fun to reach a breathtaking view of Nashville's skyline. (Heart Level Closed)  BodyQuest Venture through the body's systems. Nature's Forces                                                                                                                                                                                                                                                                                         |
| 12<br>13<br>14                   | Find unique games, cool activities, and STEAM resources.<br>Adventure Tower<br>Scale 6 levels of interactive science fun to reach a breathtaking view<br>of Nashville's skyline. (Heart Level Closed)<br>BodyQuest<br>Venture through the body's systems.<br>Nature's Forces<br>Touch a tornado and start a tsunami.<br>The Test Zone                                                                                                                                                                                                                |
| 12<br>13<br>14<br>15             | Find unique games, cool activities, and STEAM resources.  Adventure Tower Scale 6 levels of interactive science fun to reach a breathtaking view of Nashville's skyline. (Heart Level Closed)  BodyQuest Venture through the body's systems.  Nature's Forces Touch a tornado and start a tsunami.  The Test Zone Learn about friction, speed, and collision in this crash-tastic space. Bottle Rocket Cars                                                                                                                                          |
| 12<br>13<br>14<br>15             | Find unique games, cool activities, and STEAM resources.<br>Adventure Tower<br>Scale 6 levels of interactive science fun to reach a breathtaking view<br>of Nashville's skyline. (Heart Level Closed)<br>BodyQuest<br>Venture through the body's systems.<br>Nature's Forces<br>Touch a tornado and start a tsunami.<br>The Test Zone<br>Learn about friction, speed, and collision in this crash-tastic space.<br>Bottle Rocket Cars<br>Build and blast off down the runway.<br>EY Sensory Room                                                     |
| 12<br>13<br>14<br>15<br>16<br>17 | Find unique games, cool activities, and STEAM resources.  Adventure Tower Scale 6 levels of interactive science fun to reach a breathtaking view of Nashville's skyline. (Heart Level Closed)  BodyQuest Venture through the body's systems.  Nature's Forces Touch a tornado and start a tsunami.  The Test Zone Learn about friction, speed, and collision in this crash-tastic space.  Bottle Rocket Cars Build and blast off down the runway.  EY Sensory Room Dedicated space for adventurers experiencing sensory sensitivities. Infinium Room |